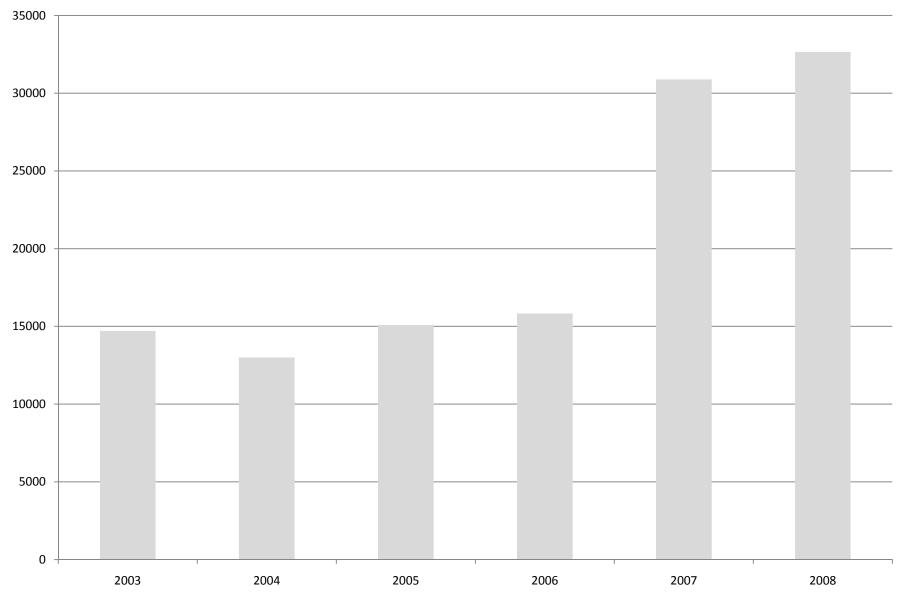

### Chart 5: Families Supported with Housing, Jobs, Training, or other Services 2003-2008

#### Table 6: Summary of Families Assisted 2008

| Community Development Corporation       | Cumulative<br>Rental<br>Units* | Homebuyer<br>Training &<br>LL-Tenant<br>Counseling | Jobs<br>Created or<br>Preserved | Housing<br>Opportunities<br>Created or<br>Preserved | Small<br>Businesses<br>Assisted | Youth<br>Programs | Elder<br>Programs | Adult<br>Programs,<br>including<br>ESOL, IDA,<br>EITC, ABE | Foreclosure<br>Counseling | Total<br>Families<br>Assisted |
|-----------------------------------------|--------------------------------|----------------------------------------------------|---------------------------------|-----------------------------------------------------|---------------------------------|-------------------|-------------------|------------------------------------------------------------|---------------------------|-------------------------------|
| Allston Brighton CDC                    | 404                            | 296                                                | 6                               | 2                                                   | 28                              |                   |                   | 22                                                         |                           | 758                           |
| Arlington Community Trabajando, Inc.    |                                | 232                                                | 6                               |                                                     | 47                              | 18                |                   |                                                            | 110                       |                               |
| Asian CDC                               | 221                            | 219                                                |                                 |                                                     |                                 | 20                |                   |                                                            |                           | 460                           |
| CEDC-SM                                 |                                |                                                    |                                 |                                                     | 15                              | 45                |                   | 943                                                        |                           | 1003                          |
| Chelsea Neighborhood Developers         | 133                            |                                                    | 50                              | 67                                                  |                                 |                   |                   | 37                                                         |                           | 287                           |
| Coalition for a Better Acre             | 365                            |                                                    | 40                              | 15                                                  |                                 |                   | 75                |                                                            | 180                       | 675                           |
| Codman Square NDC                       | 692                            | 46                                                 | 60                              | 37                                                  |                                 | 169               |                   | 189                                                        | 188                       | 1381                          |
| Community Development Partnership       | 45                             | 50                                                 | 70                              | 31                                                  | 127                             |                   |                   |                                                            |                           | 323                           |
| Domus, Inc.                             |                                |                                                    |                                 |                                                     |                                 |                   |                   | 20                                                         |                           | 20                            |
| Dorchester Bay EDC                      | 672                            |                                                    | 179                             | 86                                                  | 96                              | 153               | 30                |                                                            | 175                       | 1391                          |
| East Boston CDC                         | 949                            |                                                    |                                 |                                                     |                                 |                   | 200               |                                                            |                           | 1149                          |
| ETC                                     | 895                            |                                                    |                                 | 107                                                 |                                 |                   |                   |                                                            |                           | 1002                          |
| Fenway CDC                              | 372                            |                                                    | 21                              |                                                     |                                 |                   | 200               |                                                            |                           | 593                           |
| Fields Corner CDC                       |                                |                                                    |                                 |                                                     |                                 |                   | 40                |                                                            |                           | 40                            |
| Franklin County CDC                     |                                |                                                    | 10                              |                                                     | 46                              |                   |                   |                                                            |                           | 56                            |
| Greater Gardner CDC                     | 2                              | 147                                                | 49                              | 6                                                   | 76                              | 38                |                   |                                                            | 15                        |                               |
| Hilltown CDC                            | 26                             | 53                                                 | 7                               | 34                                                  | 84                              |                   | 288               |                                                            | 4                         | 496                           |
| Homeowners Rehab                        | 926                            | 10                                                 | 72                              | 45                                                  |                                 |                   |                   | 8                                                          | 30                        |                               |
| Housing Assistance Corp.                | 38                             | 231                                                |                                 |                                                     |                                 |                   |                   | 32                                                         | 450                       | 751                           |
| Housing Corporation of Arlington        | 46                             |                                                    | 25                              | 2                                                   |                                 |                   |                   |                                                            |                           | 73                            |
| IBA                                     |                                |                                                    | 10                              |                                                     |                                 | 205               | 283               | 63                                                         |                           | 561                           |
| Jamaica Plain NDC                       | 390                            |                                                    | 129                             | 125                                                 | 58                              |                   | 150               | 20                                                         |                           | 872                           |
| Just a Start                            | 548                            | 322                                                | 201                             | 123                                                 |                                 | 357               |                   | 148                                                        | 22                        | 1721                          |
| Lawrence Community Works                | 71                             | 393                                                | 9                               |                                                     |                                 | 201               |                   | 364                                                        | 484                       | 1522                          |
| Lena Park CDC                           | 312                            |                                                    | 100                             | 70                                                  |                                 | 134               |                   |                                                            |                           | 616                           |
| LINC                                    | 4                              |                                                    |                                 |                                                     |                                 |                   |                   |                                                            |                           | 4                             |
| Lowell Small Business Assistance Center |                                |                                                    |                                 |                                                     | 11                              |                   |                   |                                                            |                           | 11                            |
| Madison Park DC                         | 1114                           | 77                                                 |                                 |                                                     |                                 | 95                |                   | 19                                                         | 6                         | 1311                          |
| Main South CDC                          | 150                            |                                                    | 51                              | 16                                                  | 3                               | 10                | 24                | 225                                                        | 1                         | 480                           |
| Mattapan CDC                            | 27                             | 29                                                 | 12                              | 64                                                  | 50                              | 250               | 50                | 4                                                          | 40                        | 526                           |
| Methuen Arlington Neighborhood Inc.     |                                |                                                    | 50                              |                                                     |                                 | 572               |                   |                                                            |                           | 622                           |
| Mission Hill NHS                        | 117                            |                                                    |                                 |                                                     |                                 |                   |                   |                                                            |                           | 117                           |
| NHS of the South Shore                  | 126                            | 713                                                | 10                              | 26                                                  |                                 |                   |                   |                                                            | 279                       | 1154                          |
| NOAH                                    | 103                            | 264                                                |                                 |                                                     |                                 | 223               | 125               | 80                                                         | 740                       | 1535                          |

#### Table 6: Summary of Families Assisted 2008

| Community Development Corporation              | Cumulative<br>Rental<br>Units* | Homebuyer<br>Training &<br>LL-Tenant<br>Counseling | Jobs<br>Created or<br>Preserved | Housing<br>Opportunities<br>Created or<br>Preserved | Small<br>Businesses<br>Assisted | Youth<br>Programs | Elder<br>Programs | Adult<br>Programs,<br>including<br>ESOL, IDA,<br>EITC, ABE | Foreclosure<br>Counseling | Total<br>Families<br>Assisted |
|------------------------------------------------|--------------------------------|----------------------------------------------------|---------------------------------|-----------------------------------------------------|---------------------------------|-------------------|-------------------|------------------------------------------------------------|---------------------------|-------------------------------|
| Nuestra Comunidad DC                           | 545                            | 89                                                 |                                 |                                                     |                                 | 25                | 268               |                                                            | 94                        |                               |
| Oak Hill CDC                                   | 71                             | 700                                                | 30                              | 188                                                 | 12                              | 275               |                   |                                                            | 256                       |                               |
| Pittsfield Economic Revitalization Corp.       |                                |                                                    | 18                              |                                                     | 3                               |                   |                   |                                                            |                           | 21                            |
| Quaboag Valley CDC                             |                                |                                                    | 23                              |                                                     | 80                              |                   |                   |                                                            |                           | 103                           |
| Quincy-Geneva New Vision CDC                   | 261                            |                                                    | 26                              |                                                     | 4                               | 86                |                   |                                                            | 3                         |                               |
| Salem Harbor CDC                               | 150                            |                                                    |                                 |                                                     |                                 |                   |                   | 85                                                         |                           | 235                           |
| Solutions CDC                                  |                                |                                                    |                                 |                                                     |                                 |                   |                   | 19                                                         |                           | 19                            |
| Somerville Community Corp.                     | 92                             | 80                                                 |                                 |                                                     |                                 | 70                |                   |                                                            |                           | 242                           |
| South Boston NDC                               | 84                             |                                                    |                                 |                                                     |                                 |                   |                   |                                                            |                           | 84                            |
| Springfield NHS                                |                                | 275                                                | 25                              | 10                                                  |                                 |                   |                   |                                                            | 250                       |                               |
| The Neighborhood Corporation                   | 64                             |                                                    | 24                              | 5                                                   | 9                               | 4                 |                   |                                                            |                           | 106                           |
| Twin Cities CDC                                | 39                             |                                                    |                                 | -                                                   | 58                              | 100               |                   |                                                            | 125                       |                               |
| Urban Edge                                     | 1340                           |                                                    | 26                              |                                                     |                                 | 45                |                   |                                                            | 241                       | 2227                          |
| Valley CDC                                     | 85                             |                                                    | 52                              | 20                                                  | 113                             |                   |                   | 10                                                         | 75                        |                               |
| Viet-AID                                       |                                | 58                                                 | 60                              | 43                                                  | 96                              |                   |                   |                                                            | 49                        |                               |
| WATCH                                          | 10                             |                                                    |                                 |                                                     |                                 |                   |                   |                                                            |                           | 117                           |
| Watertown Community Housing                    |                                | 178                                                |                                 |                                                     |                                 |                   |                   |                                                            |                           | 178                           |
| Womens Institute for Housing and Economic Dev. |                                |                                                    | 10                              |                                                     |                                 |                   |                   |                                                            |                           | 32                            |
| Worcester Common Ground                        | 76                             | 10                                                 |                                 |                                                     |                                 |                   |                   |                                                            | 1                         | 105                           |
| Worcester Community Housing Resources          |                                |                                                    | 6                               |                                                     |                                 |                   |                   |                                                            |                           | 17                            |
| Worcester East Side CDC                        | 13                             | 590                                                | 6                               | 11                                                  | 8                               | 120               |                   |                                                            | 256                       | 1004                          |
| Grand Total                                    | 11,578                         | 5,981                                              | 1,489                           | 1,273                                               | 1,024                           | 3,215             | 1,733             | 2,288                                                      | 4,074                     | 32,655                        |