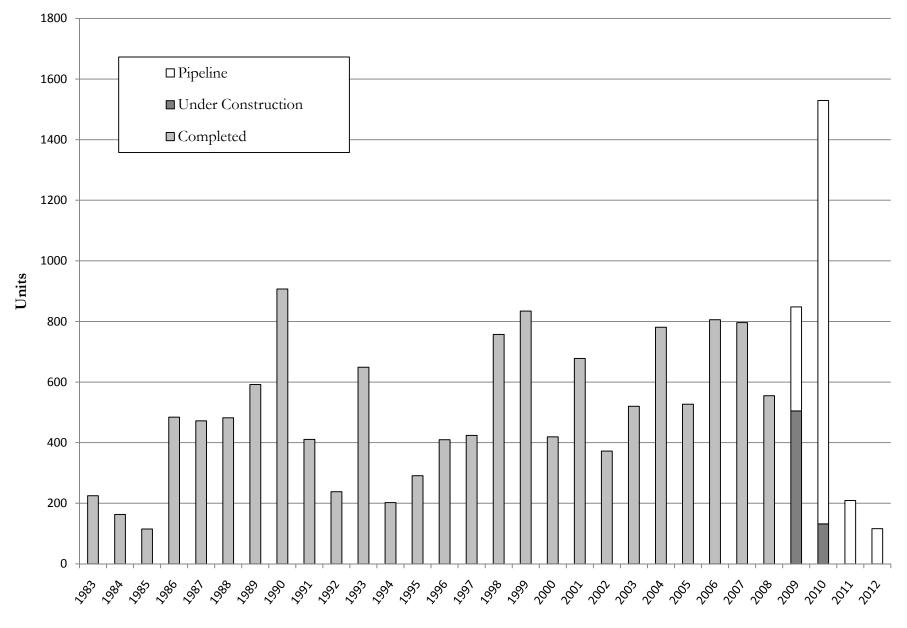

#### **Table of Contents**

| Introduction and Methodology                                                           | 6  |
|----------------------------------------------------------------------------------------|----|
| History of Accomplishments: The GOALs Initiative from 2003-2008                        |    |
| Chart 01: Volunteer Community Leaders Engaged 2003-2008                                | 9  |
| Chart 02: Homes Built or Preserved 2003-2008                                           | 10 |
| Chart 03: Job Opportunities Created or Preserved 2003-2008                             | 11 |
| Chart 04: Technical and Financial Support to Entrepreneurs 2003-2008                   | 12 |
| Chart 05: Families Supported with Housing, Jobs, Training, or other Services 2003-2008 | 13 |
| Chart 06: Millions of Dollars Attracted in Public and Private Investments 2003-2008    | 14 |
| Summary of Accomplishments in 2008                                                     |    |
| Table 01. Summary of Accomplishments 2008                                              | 16 |
| Table 02. Summary of Leaders Engaged 2008                                              | 18 |
| Table 03. Summary of Homes Created or Preserved 2008                                   | 20 |
| Table 04. Summary of Job Opportunities Created or Preserved 2008                       | 21 |
| Table 05. Summary of Small Business Provided One on One Technical Assistance 2008      | 23 |
| Table 06. Summary of Families Assisted 2008                                            | 24 |
| Table 07. Summary of Community Investment Secured 2008                                 | 26 |
| Leadership Development                                                                 |    |
| Table 08. Leaders 2008                                                                 | 29 |
| Real Estate 2008: Housing                                                              |    |
| Chart 07. Cumulative CDC Housing Production 1983 – 2009                                | 32 |
| Chart 08. Total Housing Units by Year 1983 – 2012                                      | 33 |
| Chart 09. Total Housing Developments by Year 1983 – 2012                               | 34 |
| Table 09. Housing Projects Completed in 2008                                           | 35 |
| Table 10. Housing Pipeline                                                             | 41 |
| Real Estate 2008: Commercial & Mixed-Use                                               |    |
| Chart 10. Cumulative CDC Commercial Real Estate Development 1983 – 2009                | 58 |
| Chart 11. Total Commercial Square Footage by Year 1983 – 2012                          | 59 |
| Chart 12. Total Commercial Projects by Year 1983 – 2012                                | 60 |
| Table 11. Commercial and Mixed-Use Projects Completed in 2008                          | 61 |
| Table 12. Commercial and Mixed-Use Pipeline                                            | 62 |
| Real Estate 2008: Open Space                                                           |    |
| Chart 13. Cumulative Open Space Development 1983 – 2009                                | 72 |