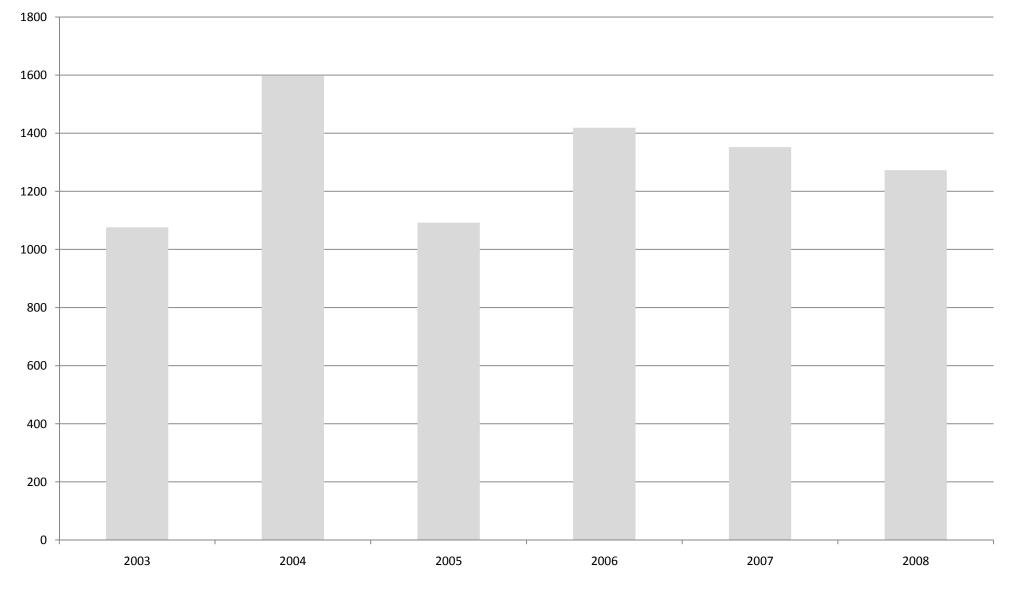

#### Chart 2: Homes Built or Preserved 2003-2008

10

Grand Total

1,789 1,273 1,489

1,024 32,655 \$248,458,827

Grand Total

555

47

298

1,273

373