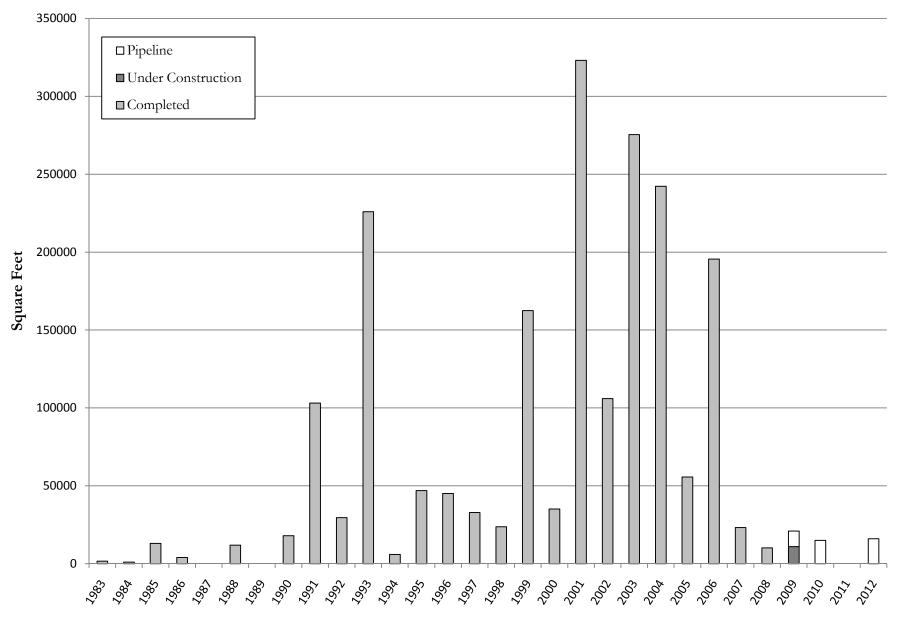

#### **Table of Contents**

| Introduction and Methodology                                                           | 6  |
|----------------------------------------------------------------------------------------|----|
| History of Accomplishments: The GOALs Initiative from 2003-2008                        |    |
| Chart 01: Volunteer Community Leaders Engaged 2003-2008                                | 9  |
| Chart 02: Homes Built or Preserved 2003-2008                                           | 10 |
| Chart 03: Job Opportunities Created or Preserved 2003-2008                             | 11 |
| Chart 04: Technical and Financial Support to Entrepreneurs 2003-2008                   | 12 |
| Chart 05: Families Supported with Housing, Jobs, Training, or other Services 2003-2008 | 13 |
| Chart 06: Millions of Dollars Attracted in Public and Private Investments 2003-2008    | 14 |
| Summary of Accomplishments in 2008                                                     |    |
| Table 01. Summary of Accomplishments 2008                                              | 16 |
| Table 02. Summary of Leaders Engaged 2008                                              | 18 |
| Table 03. Summary of Homes Created or Preserved 2008                                   | 20 |
| Table 04. Summary of Job Opportunities Created or Preserved 2008                       | 21 |
| Table 05. Summary of Small Business Provided One on One Technical Assistance 2008      | 23 |
| Table 06. Summary of Families Assisted 2008                                            | 24 |
| Table 07. Summary of Community Investment Secured 2008                                 | 26 |
| Leadership Development                                                                 |    |
| Table 08. Leaders 2008                                                                 | 29 |
| Real Estate 2008: Housing                                                              |    |
| Chart 07. Cumulative CDC Housing Production 1983 – 2009                                | 32 |
| Chart 08. Total Housing Units by Year 1983 – 2012                                      | 33 |
| Chart 09. Total Housing Developments by Year 1983 – 2012                               | 34 |
| Table 09. Housing Projects Completed in 2008                                           | 35 |
| Table 10. Housing Pipeline                                                             | 41 |
| Real Estate 2008: Commercial & Mixed-Use                                               |    |
| Chart 10. Cumulative CDC Commercial Real Estate Development 1983 – 2009                | 58 |
| Chart 11. Total Commercial Square Footage by Year 1983 – 2012                          | 59 |
| Chart 12. Total Commercial Projects by Year 1983 – 2012                                | 60 |
| Table 11. Commercial and Mixed-Use Projects Completed in 2008                          | 61 |
| Table 12. Commercial and Mixed-Use Pipeline                                            | 62 |
| Real Estate 2008: Open Space                                                           |    |
| Chart 13. Cumulative Open Space Development 1983 – 2009                                | 72 |