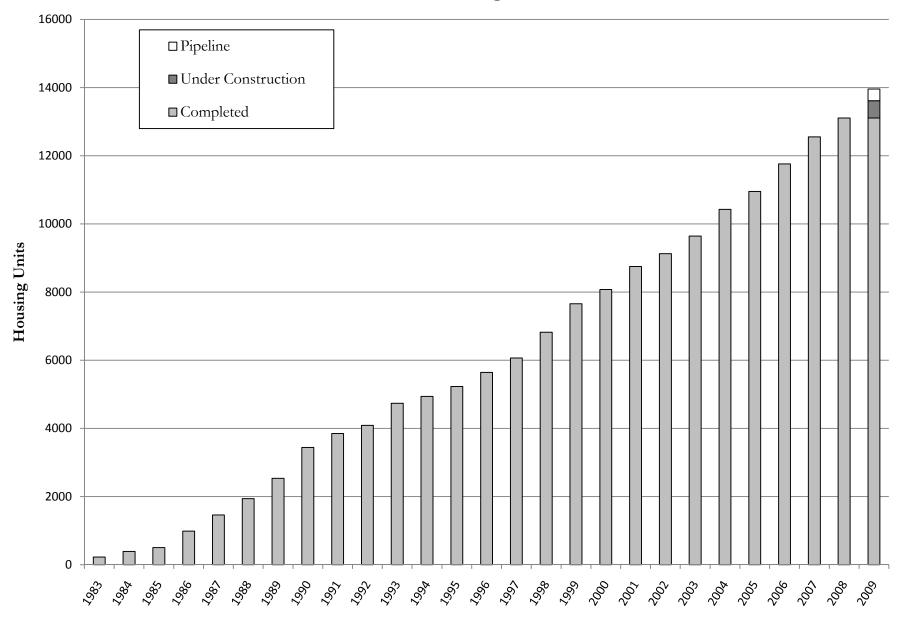

#### **Table of Contents**

| Introduction and Methodology                                                           | 6  |
|----------------------------------------------------------------------------------------|----|
| History of Accomplishments: The GOALs Initiative from 2003-2008                        |    |
| Chart 01: Volunteer Community Leaders Engaged 2003-2008                                | 9  |
| Chart 02: Homes Built or Preserved 2003-2008                                           | 10 |
| Chart 03: Job Opportunities Created or Preserved 2003-2008                             | 11 |
| Chart 04: Technical and Financial Support to Entrepreneurs 2003-2008                   | 12 |
| Chart 05: Families Supported with Housing, Jobs, Training, or other Services 2003-2008 | 13 |
| Chart 06: Millions of Dollars Attracted in Public and Private Investments 2003-2008    | 14 |
| Summary of Accomplishments in 2008                                                     |    |
| Table 01. Summary of Accomplishments 2008                                              | 16 |
| Table 02. Summary of Leaders Engaged 2008                                              | 18 |
| Table 03. Summary of Homes Created or Preserved 2008                                   | 20 |
| Table 04. Summary of Job Opportunities Created or Preserved 2008                       | 21 |
| Table 05. Summary of Small Business Provided One on One Technical Assistance 2008      | 23 |
| Table 06. Summary of Families Assisted 2008                                            | 24 |
| Table 07. Summary of Community Investment Secured 2008                                 | 26 |
| Leadership Development                                                                 |    |
| Table 08. Leaders 2008                                                                 | 29 |
| Real Estate 2008: Housing                                                              |    |
| Chart 07. Cumulative CDC Housing Production 1983 – 2009                                | 32 |
| Chart 08. Total Housing Units by Year 1983 – 2012                                      | 33 |
| Chart 09. Total Housing Developments by Year 1983 – 2012                               | 34 |
| Table 09. Housing Projects Completed in 2008                                           | 35 |
| Table 10. Housing Pipeline                                                             | 41 |
| Real Estate 2008: Commercial & Mixed-Use                                               |    |
| Chart 10. Cumulative CDC Commercial Real Estate Development 1983 – 2009                | 58 |
| Chart 11. Total Commercial Square Footage by Year 1983 – 2012                          | 59 |
| Chart 12. Total Commercial Projects by Year 1983 – 2012                                | 60 |
| Table 11. Commercial and Mixed-Use Projects Completed in 2008                          | 61 |
| Table 12. Commercial and Mixed-Use Pipeline                                            | 62 |
| Real Estate 2008: Open Space                                                           |    |
| Chart 13. Cumulative Open Space Development 1983 – 2009                                | 72 |