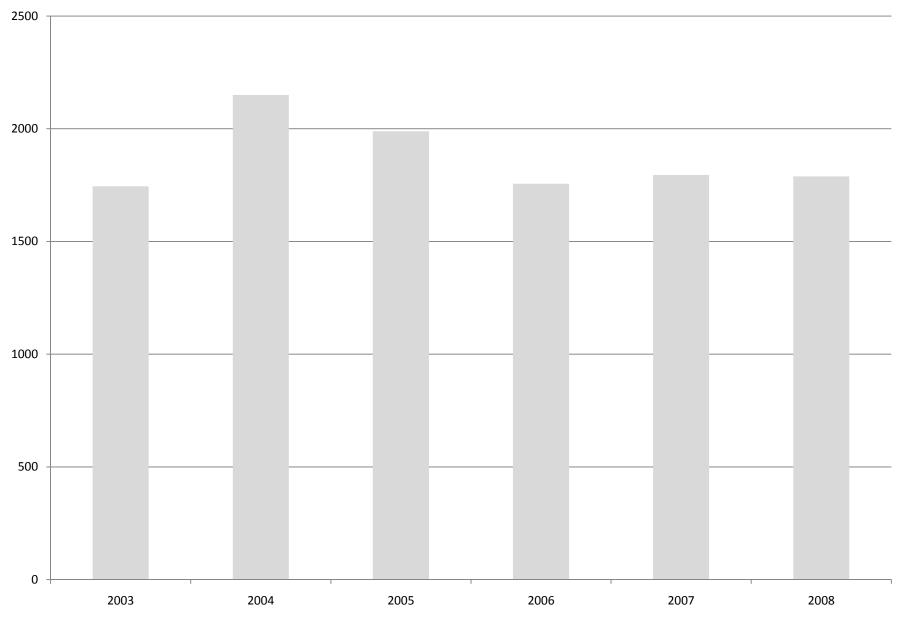

# Accomplishments 2003-2008

Chart 1: Volunteer Community Leaders Engaged 2003-2008

Grand Total

1,789 1,273 1,489

1,024 32,655 \$248,458,827