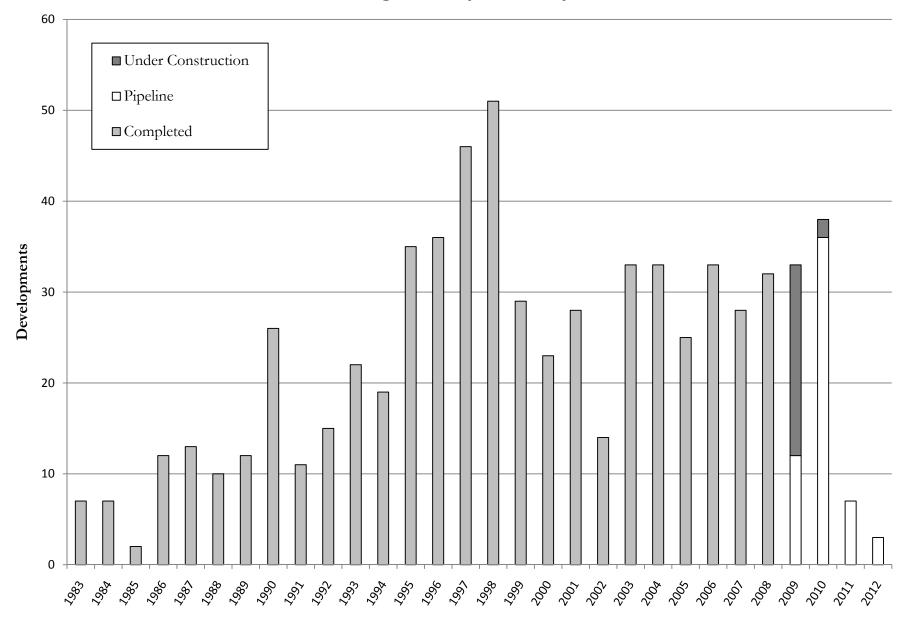

#### **Table of Contents**

| Introduction and Methodology                                                           | 6  |
|----------------------------------------------------------------------------------------|----|
| History of Accomplishments: The GOALs Initiative from 2003-2008                        |    |
| Chart 01: Volunteer Community Leaders Engaged 2003-2008                                | 9  |
| Chart 02: Homes Built or Preserved 2003-2008                                           | 10 |
| Chart 03: Job Opportunities Created or Preserved 2003-2008                             | 11 |
| Chart 04: Technical and Financial Support to Entrepreneurs 2003-2008                   | 12 |
| Chart 05: Families Supported with Housing, Jobs, Training, or other Services 2003-2008 | 13 |
| Chart 06: Millions of Dollars Attracted in Public and Private Investments 2003-2008    | 14 |
| Summary of Accomplishments in 2008                                                     |    |
| Table 01. Summary of Accomplishments 2008                                              | 16 |
| Table 02. Summary of Leaders Engaged 2008                                              | 18 |
| Table 03. Summary of Homes Created or Preserved 2008                                   | 20 |
| Table 04. Summary of Job Opportunities Created or Preserved 2008                       | 21 |
| Table 05. Summary of Small Business Provided One on One Technical Assistance 2008      | 23 |
| Table 06. Summary of Families Assisted 2008                                            | 24 |
| Table 07. Summary of Community Investment Secured 2008                                 | 26 |
| Leadership Development                                                                 |    |
| Table 08. Leaders 2008                                                                 | 29 |
| Real Estate 2008: Housing                                                              |    |
| Chart 07. Cumulative CDC Housing Production 1983 – 2009                                | 32 |
| Chart 08. Total Housing Units by Year 1983 – 2012                                      | 33 |
| Chart 09. Total Housing Developments by Year 1983 – 2012                               | 34 |
| Table 09. Housing Projects Completed in 2008                                           | 35 |
| Table 10. Housing Pipeline                                                             | 41 |
| Real Estate 2008: Commercial & Mixed-Use                                               |    |
| Chart 10. Cumulative CDC Commercial Real Estate Development 1983 – 2009                | 58 |
| Chart 11. Total Commercial Square Footage by Year 1983 – 2012                          | 59 |
| Chart 12. Total Commercial Projects by Year 1983 – 2012                                | 60 |
| Table 11. Commercial and Mixed-Use Projects Completed in 2008                          | 61 |
| Table 12. Commercial and Mixed-Use Pipeline                                            | 62 |
| Real Estate 2008: Open Space                                                           |    |
| Chart 13. Cumulative Open Space Development 1983 – 2009                                | 72 |