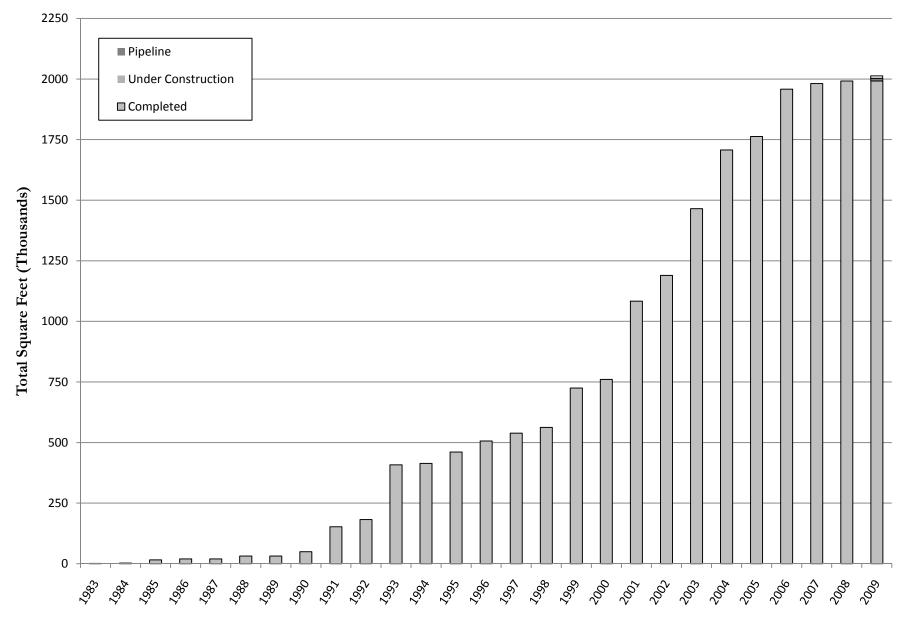

#### **Table of Contents**

| Introduction and Methodology                                                           | 6  |
|----------------------------------------------------------------------------------------|----|
| History of Accomplishments: The GOALs Initiative from 2003-2008                        |    |
| Chart 01: Volunteer Community Leaders Engaged 2003-2008                                | 9  |
| Chart 02: Homes Built or Preserved 2003-2008                                           | 10 |
| Chart 03: Job Opportunities Created or Preserved 2003-2008                             | 11 |
| Chart 04: Technical and Financial Support to Entrepreneurs 2003-2008                   | 12 |
| Chart 05: Families Supported with Housing, Jobs, Training, or other Services 2003-2008 | 13 |
| Chart 06: Millions of Dollars Attracted in Public and Private Investments 2003-2008    | 14 |
| Summary of Accomplishments in 2008                                                     |    |
| Table 01. Summary of Accomplishments 2008                                              | 16 |
| Table 02. Summary of Leaders Engaged 2008                                              | 18 |
| Table 03. Summary of Homes Created or Preserved 2008                                   | 20 |
| Table 04. Summary of Job Opportunities Created or Preserved 2008                       | 21 |
| Table 05. Summary of Small Business Provided One on One Technical Assistance 2008      | 23 |
| Table 06. Summary of Families Assisted 2008                                            | 24 |
| Table 07. Summary of Community Investment Secured 2008                                 | 26 |
| Leadership Development                                                                 |    |
| Table 08. Leaders 2008                                                                 | 29 |
| Real Estate 2008: Housing                                                              |    |
| Chart 07. Cumulative CDC Housing Production 1983 – 2009                                | 32 |
| Chart 08. Total Housing Units by Year 1983 – 2012                                      | 33 |
| Chart 09. Total Housing Developments by Year 1983 – 2012                               | 34 |
| Table 09. Housing Projects Completed in 2008                                           | 35 |
| Table 10. Housing Pipeline                                                             | 41 |
| Real Estate 2008: Commercial & Mixed-Use                                               |    |
| Chart 10. Cumulative CDC Commercial Real Estate Development 1983 – 2009                | 58 |
| Chart 11. Total Commercial Square Footage by Year 1983 – 2012                          | 59 |
| Chart 12. Total Commercial Projects by Year 1983 – 2012                                | 60 |
| Table 11. Commercial and Mixed-Use Projects Completed in 2008                          | 61 |
| Table 12. Commercial and Mixed-Use Pipeline                                            | 62 |
| Real Estate 2008: Open Space                                                           |    |
| Chart 13. Cumulative Open Space Development 1983 – 2009                                | 72 |