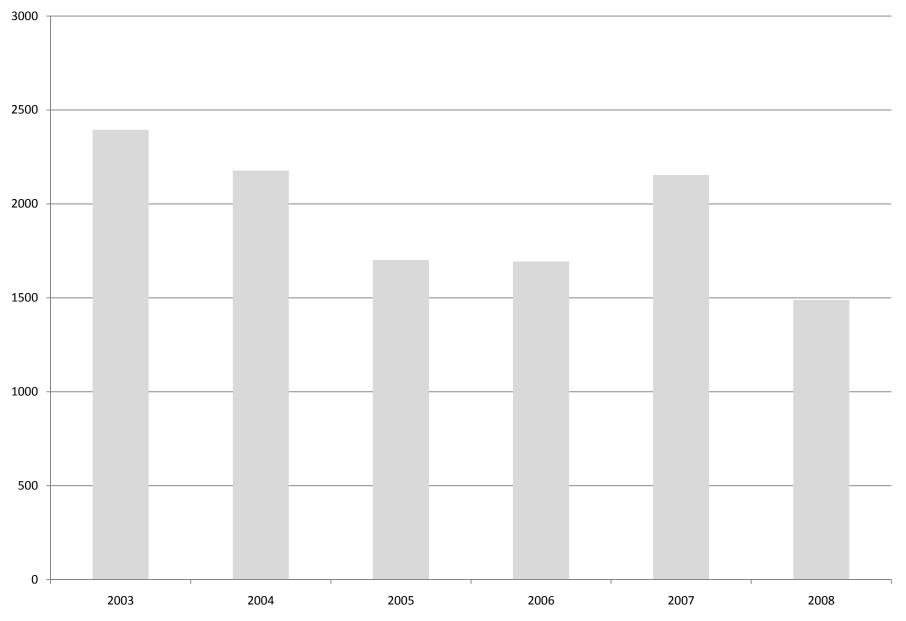

### Chart 5: Families Supported with Housing, Jobs, Training, or other Services 2003-2008

Grand Total

1,789 1,273 1,489

1,024 32,655 \$248,458,827

#### Table 6: Summary of Families Assisted 2008

| Community Development Corporation              | Cumulative<br>Rental<br>Units* | Homebuyer<br>Training &<br>LL-Tenant<br>Counseling | Jobs<br>Created or<br>Preserved | Housing<br>Opportunities<br>Created or<br>Preserved | Small<br>Businesses<br>Assisted | Youth<br>Programs | Elder<br>Programs | Adult<br>Programs,<br>including<br>ESOL, IDA,<br>EITC, ABE | Foreclosure<br>Counseling | Total<br>Families<br>Assisted |
|------------------------------------------------|--------------------------------|----------------------------------------------------|---------------------------------|-----------------------------------------------------|---------------------------------|-------------------|-------------------|------------------------------------------------------------|---------------------------|-------------------------------|
| Nuestra Comunidad DC                           | 545                            | 89                                                 |                                 |                                                     |                                 | 25                | 268               |                                                            | 94                        |                               |
| Oak Hill CDC                                   | 71                             | 700                                                | 30                              | 188                                                 | 12                              | 275               |                   |                                                            | 256                       |                               |
| Pittsfield Economic Revitalization Corp.       |                                |                                                    | 18                              |                                                     | 3                               |                   |                   |                                                            |                           | 21                            |
| Quaboag Valley CDC                             |                                |                                                    | 23                              |                                                     | 80                              |                   |                   |                                                            |                           | 103                           |
| Quincy-Geneva New Vision CDC                   | 261                            |                                                    | 26                              |                                                     | 4                               | 86                |                   |                                                            | 3                         |                               |
| Salem Harbor CDC                               | 150                            |                                                    |                                 |                                                     |                                 |                   |                   | 85                                                         |                           | 235                           |
| Solutions CDC                                  |                                |                                                    |                                 |                                                     |                                 |                   |                   | 19                                                         |                           | 19                            |
| Somerville Community Corp.                     | 92                             | 80                                                 |                                 |                                                     |                                 | 70                |                   |                                                            |                           | 242                           |
| South Boston NDC                               | 84                             |                                                    |                                 |                                                     |                                 |                   |                   |                                                            |                           | 84                            |
| Springfield NHS                                |                                | 275                                                | 25                              | 10                                                  |                                 |                   |                   |                                                            | 250                       |                               |
| The Neighborhood Corporation                   | 64                             |                                                    | 24                              | 5                                                   | 9                               | 4                 |                   |                                                            |                           | 106                           |
| Twin Cities CDC                                | 39                             |                                                    |                                 | -                                                   | 58                              | 100               |                   |                                                            | 125                       |                               |
| Urban Edge                                     | 1340                           |                                                    | 26                              |                                                     |                                 | 45                |                   |                                                            | 241                       | 2227                          |
| Valley CDC                                     | 85                             |                                                    | 52                              | 20                                                  | 113                             |                   |                   | 10                                                         | 75                        |                               |
| Viet-AID                                       |                                | 58                                                 | 60                              | 43                                                  | 96                              |                   |                   |                                                            | 49                        |                               |
| WATCH                                          | 10                             |                                                    |                                 |                                                     |                                 |                   |                   |                                                            |                           | 117                           |
| Watertown Community Housing                    |                                | 178                                                |                                 |                                                     |                                 |                   |                   |                                                            |                           | 178                           |
| Womens Institute for Housing and Economic Dev. |                                |                                                    | 10                              |                                                     |                                 |                   |                   |                                                            |                           | 32                            |
| Worcester Common Ground                        | 76                             | 10                                                 |                                 |                                                     |                                 |                   |                   |                                                            | 1                         | 105                           |
| Worcester Community Housing Resources          |                                |                                                    | 6                               |                                                     |                                 |                   |                   |                                                            |                           | 17                            |
| Worcester East Side CDC                        | 13                             | 590                                                | 6                               | 11                                                  | 8                               | 120               |                   |                                                            | 256                       | 1004                          |
| Grand Total                                    | 11,578                         | 5,981                                              | 1,489                           | 1,273                                               | 1,024                           | 3,215             | 1,733             | 2,288                                                      | 4,074                     | 32,655                        |