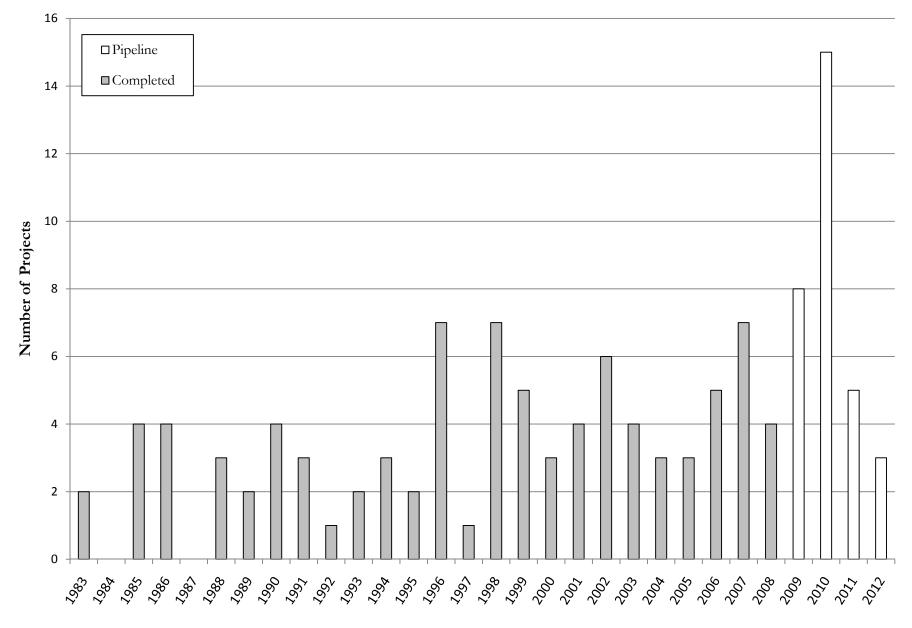

#### **Table of Contents**

| Introduction and Methodology                                                           | 6  |
|----------------------------------------------------------------------------------------|----|
| History of Accomplishments: The GOALs Initiative from 2003-2008                        |    |
| Chart 01: Volunteer Community Leaders Engaged 2003-2008                                | 9  |
| Chart 02: Homes Built or Preserved 2003-2008                                           | 10 |
| Chart 03: Job Opportunities Created or Preserved 2003-2008                             | 11 |
| Chart 04: Technical and Financial Support to Entrepreneurs 2003-2008                   | 12 |
| Chart 05: Families Supported with Housing, Jobs, Training, or other Services 2003-2008 | 13 |
| Chart 06: Millions of Dollars Attracted in Public and Private Investments 2003-2008    | 14 |
| Summary of Accomplishments in 2008                                                     |    |
| Table 01. Summary of Accomplishments 2008                                              | 16 |
| Table 02. Summary of Leaders Engaged 2008                                              | 18 |
| Table 03. Summary of Homes Created or Preserved 2008                                   | 20 |
| Table 04. Summary of Job Opportunities Created or Preserved 2008                       | 21 |
| Table 05. Summary of Small Business Provided One on One Technical Assistance 2008      | 23 |
| Table 06. Summary of Families Assisted 2008                                            | 24 |
| Table 07. Summary of Community Investment Secured 2008                                 | 26 |
| Leadership Development                                                                 |    |
| Table 08. Leaders 2008                                                                 | 29 |
| Real Estate 2008: Housing                                                              |    |
| Chart 07. Cumulative CDC Housing Production 1983 – 2009                                | 32 |
| Chart 08. Total Housing Units by Year 1983 – 2012                                      | 33 |
| Chart 09. Total Housing Developments by Year 1983 – 2012                               | 34 |
| Table 09. Housing Projects Completed in 2008                                           | 35 |
| Table 10. Housing Pipeline                                                             | 41 |
| Real Estate 2008: Commercial & Mixed-Use                                               |    |
| Chart 10. Cumulative CDC Commercial Real Estate Development 1983 – 2009                | 58 |
| Chart 11. Total Commercial Square Footage by Year 1983 – 2012                          | 59 |
| Chart 12. Total Commercial Projects by Year 1983 – 2012                                | 60 |
| Table 11. Commercial and Mixed-Use Projects Completed in 2008                          | 61 |
| Table 12. Commercial and Mixed-Use Pipeline                                            | 62 |
| Real Estate 2008: Open Space                                                           |    |
| Chart 13. Cumulative Open Space Development 1983 – 2009                                | 72 |