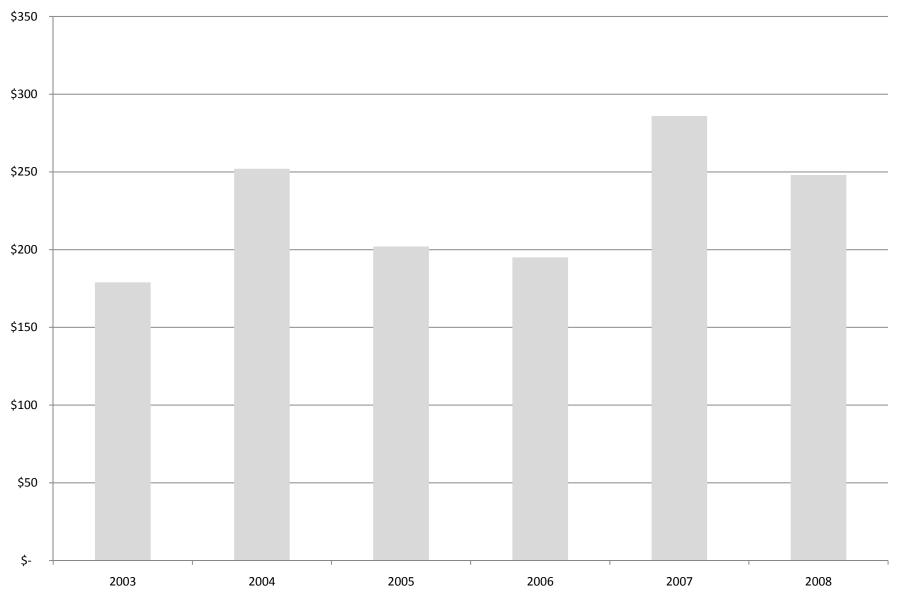

### Chart 6: Millions of Dollars Attracted in Public and Private Investments 2003-2008

#### Table 7: Summary of Community Investment Secured 2008

| Community Development Corporation       | Housing-Only<br>Projects | Mixed Use and<br>Commerical Projects | Open Space<br>Projects | Home<br>Improvement<br>Loans | Financing for Local<br>Small Bus | Operating<br>Budget | Total Investment<br>Secured |
|-----------------------------------------|--------------------------|--------------------------------------|------------------------|------------------------------|----------------------------------|---------------------|-----------------------------|
| Allston Brighton CDC                    | \$208,000                |                                      | \$222,000              |                              |                                  | \$1,056,378         | \$1,486,378                 |
| Arlington Community Trabajando, Inc.    |                          |                                      |                        |                              |                                  | \$215,000           | \$215,000                   |
| Asian CDC                               |                          |                                      |                        |                              |                                  | \$1,035,552         | \$1,035,552                 |
| Beverly Affordable Housing Coalition    |                          |                                      |                        |                              |                                  | \$218,000           | \$218,000                   |
| CDC of South Berkshire County           |                          |                                      |                        |                              |                                  | \$102,000           | \$102,000                   |
| CEDC-SM                                 |                          |                                      |                        |                              |                                  | \$158,159           | \$158,159                   |
| Chelsea Neighborhood Developers         | \$18,273,586             |                                      |                        |                              |                                  | \$1,050,000         | \$19,323,586                |
| Coalition for a Better Acre             | \$4,700,000              |                                      |                        |                              |                                  | \$917,000           | \$5,617,000                 |
| Codman Square NDC                       | \$12,237,000             |                                      |                        | \$55,000                     |                                  | \$1,000,000         | \$13,292,000                |
| Community Development Partnership       | \$1,250,000              |                                      |                        | \$735,000                    | \$58,500                         | \$1,200,000         | \$3,243,500                 |
| Domus, Inc.                             |                          |                                      |                        |                              |                                  | \$234,635           | \$234,635                   |
| Dorchester Bay EDC                      | \$15,000,000             |                                      | \$1,500,000            | \$200,500                    | \$529,340                        | \$2,880,801         | \$20,110,641                |
| East Boston CDC                         |                          |                                      |                        |                              |                                  | \$2,500,000         | \$2,500,000                 |
| ETC                                     | \$29,600,000             |                                      |                        |                              |                                  | \$658,000           | \$30,258,000                |
| Fenway CDC                              |                          |                                      |                        |                              |                                  | \$697,282           | \$697,282                   |
| Fields Corner CDC                       |                          |                                      |                        |                              |                                  | \$53,000            | \$53,000                    |
| Franklin County CDC                     |                          |                                      |                        |                              | \$410,000                        | \$712,000           | \$1,122,000                 |
| Greater Gardner CDC                     | \$390,000                | \$750,000                            |                        |                              |                                  | \$335,090           | \$1,475,090                 |
| Hilltown CDC                            | \$3,584,909              |                                      |                        | \$264,000                    |                                  | \$679,065           | \$4,527,974                 |
| Homeowners Rehab                        | \$5,518,153              |                                      |                        | \$344,140                    |                                  | \$1,101,193         | \$6,963,486                 |
| Housing Assistance Corp.                |                          |                                      |                        |                              |                                  | \$18,140,246        | \$18,140,246                |
| Housing Corporation of Arlington        | \$644,000                |                                      |                        |                              |                                  | \$818,000           | \$1,462,000                 |
| Hungry Hill CDC                         |                          |                                      |                        |                              |                                  | \$157,726           | \$157,726                   |
| IBA                                     |                          |                                      |                        |                              |                                  | \$2,864,180         | \$2,864,180                 |
| Jamaica Plain NDC                       | \$8,400,000              |                                      |                        | \$1,500,000                  | \$2,438,000                      | \$3,941,000         | \$16,279,000                |
| Just a Start                            | \$3,253,400              |                                      |                        | \$1,212,000                  |                                  | \$4,261,344         | \$8,726,744                 |
| Lawrence Community Works                |                          |                                      |                        |                              |                                  | \$2,812,196         | \$2,812,196                 |
| Lena Park CDC                           | \$18,000,000             |                                      |                        |                              |                                  | \$3,200,000         | \$21,200,000                |
| LINC                                    |                          |                                      |                        |                              |                                  | \$65,000            | \$65,000                    |
| Lowell Small Business Assistance Center |                          |                                      |                        |                              |                                  | \$225,000           |                             |
| Madison Park DC                         |                          |                                      |                        |                              |                                  | \$2,400,000         | \$2,400,000                 |
| Main South CDC                          | \$2,463,750              |                                      |                        | \$15,000                     | \$30,000                         | \$903,347           | \$3,412,097                 |
| Marlborough CDC                         |                          |                                      |                        |                              | · · ·                            | \$62,000            |                             |
| Mattapan CDC                            |                          |                                      |                        | \$200,000                    |                                  | \$1,100,000         | \$1,300,000                 |