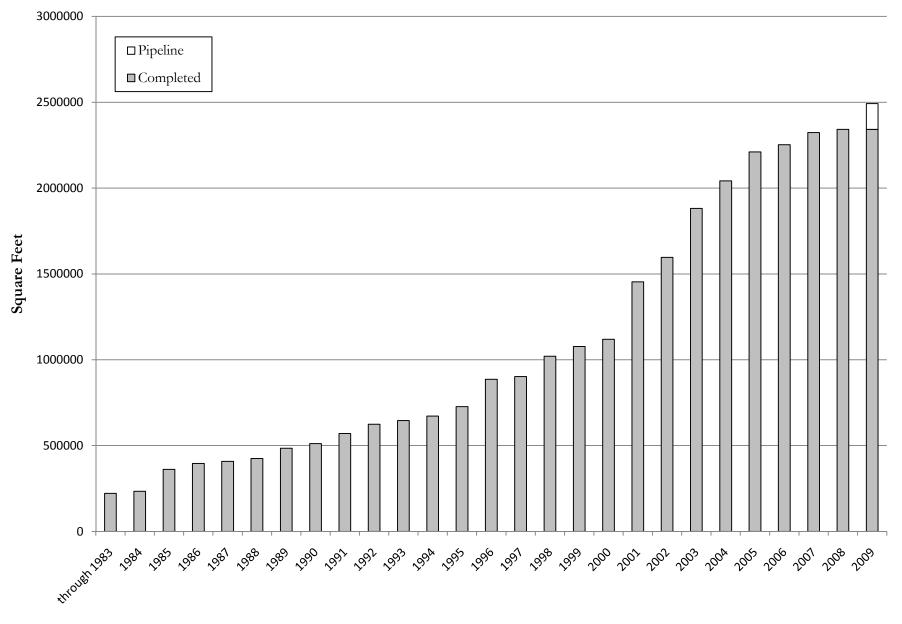

#### **Table of Contents**

| Introduction and Methodology                                                           | 6  |
|----------------------------------------------------------------------------------------|----|
| History of Accomplishments: The GOALs Initiative from 2003-2008                        |    |
| Chart 01: Volunteer Community Leaders Engaged 2003-2008                                | 9  |
| Chart 02: Homes Built or Preserved 2003-2008                                           | 10 |
| Chart 03: Job Opportunities Created or Preserved 2003-2008                             | 11 |
| Chart 04: Technical and Financial Support to Entrepreneurs 2003-2008                   | 12 |
| Chart 05: Families Supported with Housing, Jobs, Training, or other Services 2003-2008 | 13 |
| Chart 06: Millions of Dollars Attracted in Public and Private Investments 2003-2008    | 14 |
| Summary of Accomplishments in 2008                                                     |    |
| Table 01. Summary of Accomplishments 2008                                              | 16 |
| Table 02. Summary of Leaders Engaged 2008                                              | 18 |
| Table 03. Summary of Homes Created or Preserved 2008                                   | 20 |
| Table 04. Summary of Job Opportunities Created or Preserved 2008                       | 21 |
| Table 05. Summary of Small Business Provided One on One Technical Assistance 2008      | 23 |
| Table 06. Summary of Families Assisted 2008                                            | 24 |
| Table 07. Summary of Community Investment Secured 2008                                 | 26 |
| Leadership Development                                                                 |    |
| Table 08. Leaders 2008                                                                 | 29 |
| Real Estate 2008: Housing                                                              |    |
| Chart 07. Cumulative CDC Housing Production 1983 – 2009                                | 32 |
| Chart 08. Total Housing Units by Year 1983 – 2012                                      | 33 |
| Chart 09. Total Housing Developments by Year 1983 – 2012                               | 34 |
| Table 09. Housing Projects Completed in 2008                                           | 35 |
| Table 10. Housing Pipeline                                                             | 41 |
| Real Estate 2008: Commercial & Mixed-Use                                               |    |
| Chart 10. Cumulative CDC Commercial Real Estate Development 1983 – 2009                | 58 |
| Chart 11. Total Commercial Square Footage by Year 1983 – 2012                          | 59 |
| Chart 12. Total Commercial Projects by Year 1983 – 2012                                | 60 |
| Table 11. Commercial and Mixed-Use Projects Completed in 2008                          | 61 |
| Table 12. Commercial and Mixed-Use Pipeline                                            | 62 |
| Real Estate 2008: Open Space                                                           |    |
| Chart 13. Cumulative Open Space Development 1983 – 2009                                | 72 |